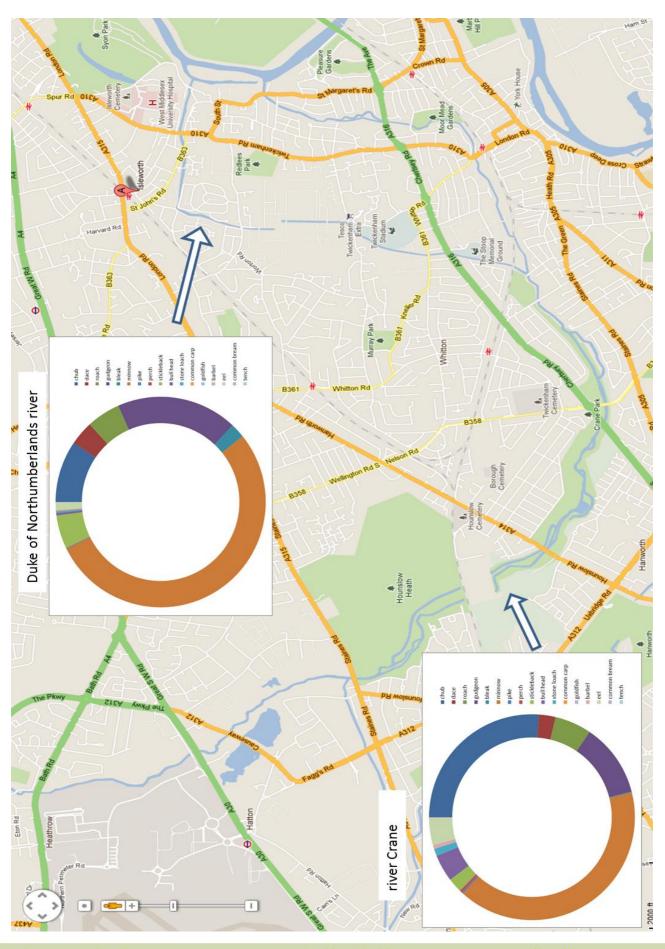

## Actual fish mortality count from river pollution incident 31/10/11

The following data has been counted and collated by EA fisheries staff and shows the partial count of fish collected by Thames Water contractors between the 31st October and the 3rd November 2011. These figures are raw data and have not been altered.

|                       | Duke of<br>Northumberlands<br>River | River<br>Crane |
|-----------------------|-------------------------------------|----------------|
| Total bags            |                                     |                |
| collected             | 29                                  | 22             |
| Total bags counted    | 13.5                                | 9              |
| Fish total by species |                                     |                |
| chub                  | 223                                 | 208            |
| dace                  | 86                                  | 21             |
| roach                 | 122                                 | 46             |
| gudgeon               | 436                                 | 92             |
| bleak                 | 52                                  | 1              |
| minnow                | 1250                                | 324            |
| pike                  | 2                                   | 2              |
| perch                 | 2                                   | 3              |
| stickleback           | 121                                 | 18             |
| bull                  |                                     |                |
| head                  | 9                                   | 34             |
| stone loach           | 6                                   | 9              |
| common carp           | 3                                   | 0              |
| goldfish              | 1                                   | 0              |
| barbel                | 1                                   | 5              |
| eel                   | 26                                  | 34             |
| common bream          | 0                                   | 1              |
| tench                 | 2                                   | 0              |
| Total                 | 2342                                | 798            |